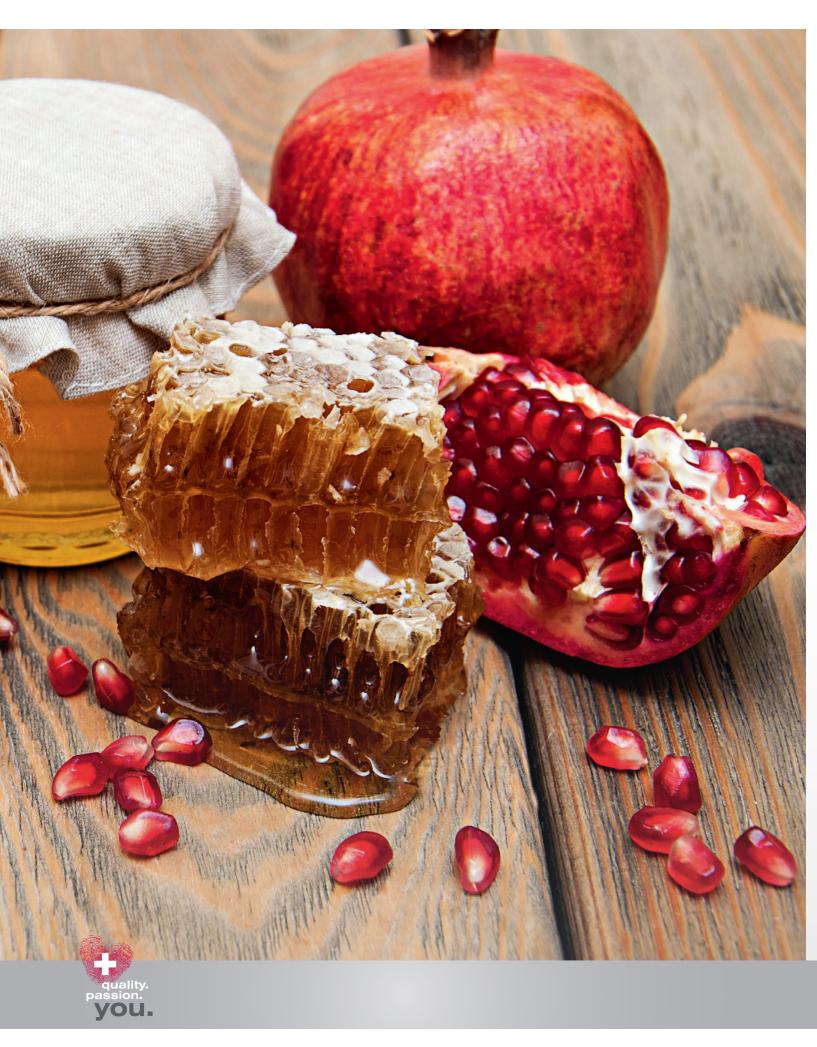

#### Protecting hair and scalp

Special ingredients like jojoba oil, beeswax, pomegranate oil or argan oil in our products are used to stabilize the structure of the hair while using the product. This leaves the hair smooth, easy to comb and with breathtaking shine.

#### Pomegranate core oil

The pomegranate core oil vitalizes the hair and scalp and protects it against environmental pollution and chemicals. It improves the elasticity of the skin and intensifies the gloss of the hair.