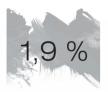

#### **Useful ingredients**

Rice Germ oil, Meadowfoam Seed oil

Sizes 1.000 ml, 5.000 ml (6 %)

OXIGEN cream oxide 1,9 % (6 Vol.) 1,9% ⇒ Use only for Tonina ⇒ No lifting properties. (6 Vol.) ⇒ For neutralising of blond shades. OXIGEN cream oxide 3 % (10 Vol.) 3 % ⇒ For slight lifting at Toning. ⇒ No coverage of grey hair at Colouring. (10 Vol.) ⇒ For darkening at Colouring without grey hair. OXIGEN cream oxide 6 % (20 Vol.) 6 %  $\Rightarrow$  1 level of Lifting. (20 Vol.) 9% ⇒ Up to 2 levels of Lifting. (30 Vol.)