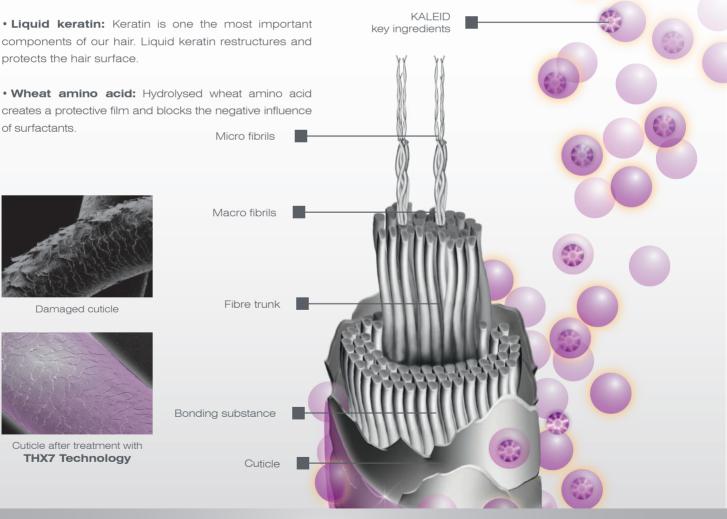

# **KERATIN** infusion complex

Convince yourself about the unique quality of the next generation of the colours of TRINITY with KERATIN INFUSION COMPLEX.

#### **KERATIN INFUSION COMPLEX**

The **KERATIN INFUSION COMPLEX** protects and nourishes the hair during the colour application. The Keratin – an essential part of

the hair – is deeply penetrated in the inner hair together with the pigments. So it balances the natural hair structure already during the colour application. Moreover the **KERATIN INFUSION COMPLEX** strengthens the hair from inside and fills it. The protein regenerates the hair in a natural way, makes it supple and restores the original structure of the hair.